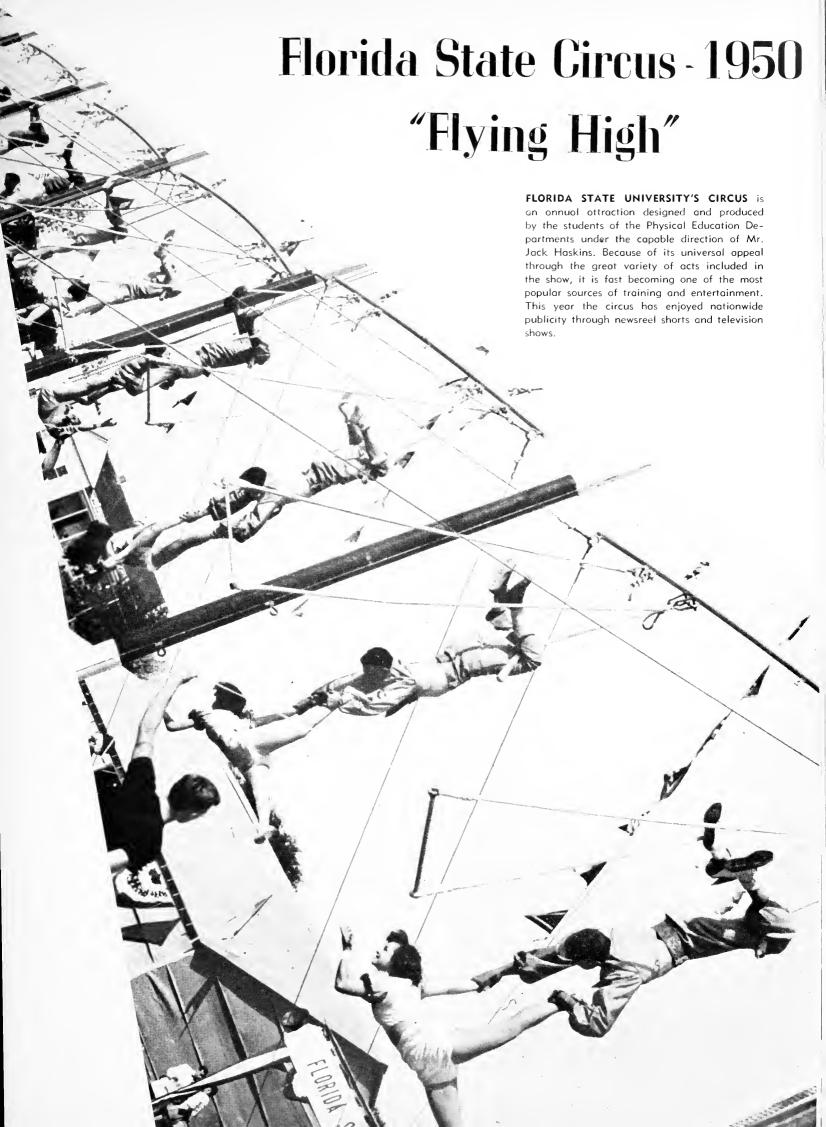

ey! Made front page!



'Make Up Your Heart'



SANDSPUR—when students desert books and studies for scripts and grease-paint . . . nights of confused rehearsal . . . painting flats . . . wonderful costumes by Mimi . . . exciting lighting . . . unique sets . . . swell music by Johnnie Mercer . . . the breathless thrill of the first curtain . . . opening night with the Governor out front . . . anticipation of the proposed state-wide tour . . . the huge dance with Skinnay Ennis and his orchestra . . . the party at the coast . . . All this was part of "Make Up Your Heart"—a musical-comedy full of original songs and dances, laughs, and applause!

PAT MURPHY—Scenario.





Sandspur cheesecake.





Skinnay Ennis Signs For Sandspur Dance





Swell show, kids! Orchids to "Make Up Your Heart."









Flying Casting—
Bobbie Jones and Charlie Floyd



Foot Revolve— Betty Ann Holland

Doris Kettrell and Ted Revell prepare for their act.







ı









Assistant Coach DeCosmo gets a hand from Nita Mueller.



Coach Haskins looks over a new act.



Careful with that rigging!

Jim DeCosmo, Assistant Coach, gives pointers to performers.



Gil and Felicia thrill the crowd with their daring spin. Wendell and Lou watch.



Three triple threats on the triple traps. (Say it aloud if you can.)



Two on the perch pole— Jim Kinsey and Felicia Wells.



Clown Alley tries h hand at photograph



## Florida State University Artist Series

Tallahassee, Florida



\_Artist Series Programs\_



DEAN KARL O. KUERSTEINER

Conductor, State Symphony of Florida and
Chairman, Artist Series Committee.